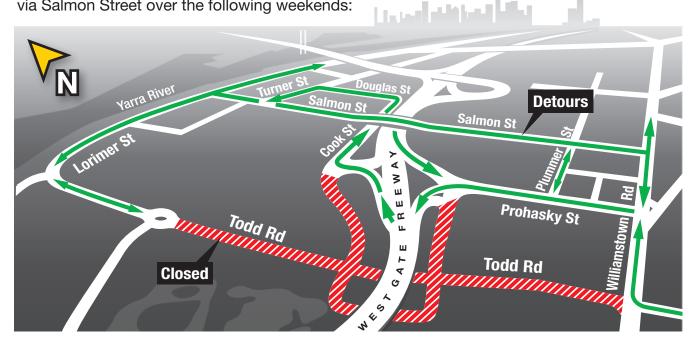

## **Temporary detour** 8pm Fri 10 April - 5am Mon 13 April

Todd Road will be closed North and South of the West Gate Freeway Bridge with diversions via Salmon Street over the following weekends:

- 8pm Fri 10 April to 5am Mon 13 April
- 8pm Fri 17 April to 5am Mon 20 April