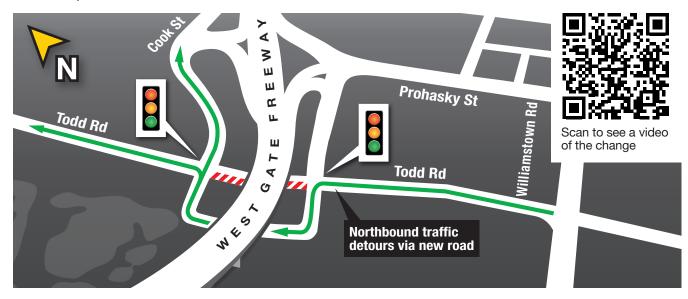

## Ongoing detour

Following each weekend closure, northbound traffic on Todd Road will be diverted onto the port's new roads.

For daily works updates or to register for free text alerts visit portcapacity.portofmelbourne.com/webbdocklive